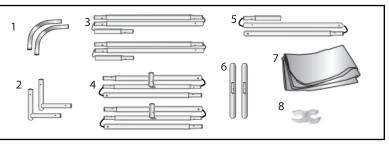

#### **Product Parts**

- 1. Top Corner Pole (x2)
- 2. Bottom Corner Pole (x2)
- 3. Top & Bottom Horizontal Pole
- 4. Side Poles
- 5. Center Horizontal Pole
- 6. Feet (x2)
- 7. Graphic
- 8. Plastic Hinge Connector