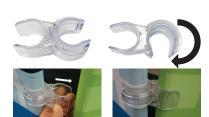

### Plastic Hinge Connector

Used to connect all Eurofit Displays with 1.25" Diameter Poles.