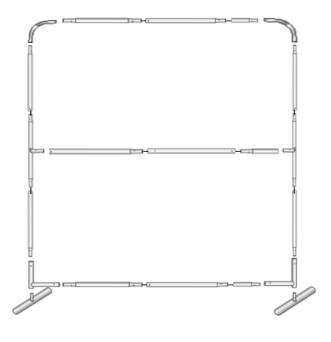

#### Step 2

Assemble all the poles by connecting the corresponding numbers together while pressing the snap button as shown.

#### Step 3

Continue to connect the poles as illustrated in the image