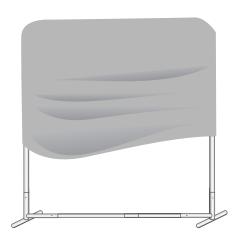

# 6FT 90" EuroFit Wall

#### **Product Parts**

- 1. Top Corner Pole (x2)
- 2. Bottom Corner Pole (x2)
- 3. Top & Bottom Horizontal Pole
- 4. Side Poles
- 5. Center Horizontal Pole
- 6. Feet (x2)
- 7. Graphic
- 8. Plastic Hinge Connector





### Display Set-up

#### Step 1

Begin by removing all parts from the carry case and place on a clean, flat surface. Ensure you have all the components listed above.

#### Step 2

Assemble all the poles by connecting the corresponding numbers together while pressing the snap button as shown.





#### Step 3

Continue to connect the poles as illustrated in the image



#### Step 4

Drape the Graphic (7) over the hardware as shown.



### Plastic Hinge Connector

Used to connect all Eurofit Displays with 1.25" Diameter Poles.



## Storage & Care